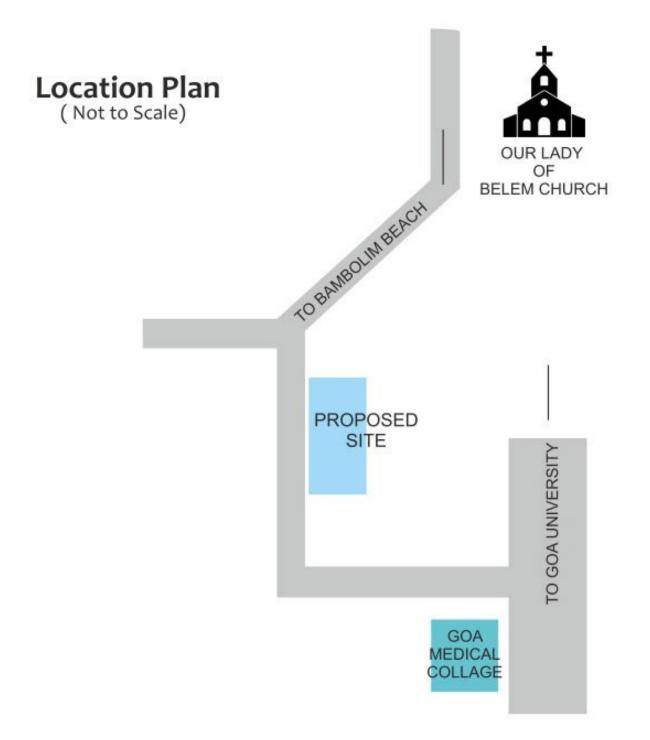

# Start From **₹95,00,000**

Bambolim, Goa

You will find peace and tranquillity at Emerald Villas, surrounded by the lush embrace of nature. As the property is located in Bambolim, it is in close proximity to the Goa Medical College & Hospital, the Cujira School complex, and most importantly, to the city of Panjim. If you're looking for a peaceful place to settle in and still want to have easy access to the city's resources, this is the place for you.